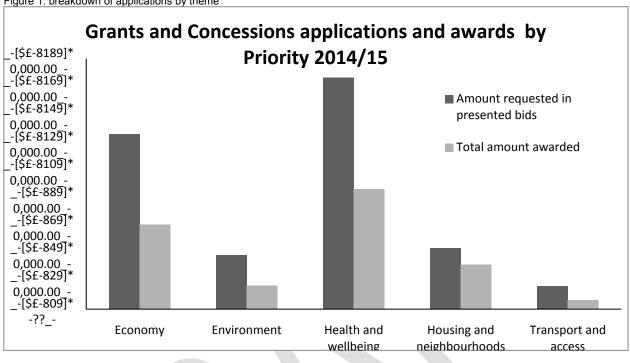

Table 2 below analyses all successful grants by their priority theme:

\*Includes one Low Carbon bid; \*\*Includes 1 bid duplicated as deferred Table 2: Grants by Priority Figure 1 below illustrates, by priority theme, the total value of all applications considered (under that theme), and the total value of the grant offers made.

Figure 1: breakdown of applications by theme

| Priority                   | Count Bids<br>(number<br>approved) | Grant requested from<br>presented bids | Value Grant<br>Awarded |
|----------------------------|------------------------------------|----------------------------------------|------------------------|
| Economy                    | 10                                 | £130,328.00                            | £64,860                |
| Environment*               | 3                                  | £56,108.50                             | £34,175.50             |
| Health & Wellbeing         | 23                                 | £172,761.00                            | £91,013.00             |
| Housing & Neighbourhoods** | 12                                 | £48,445.00                             | £35,635.00             |
| Transport & Access         | 3                                  | £17,305.00                             | £7,305.00              |
| Totals                     | 51                                 | £424,947.50                            | £232,988.50            |