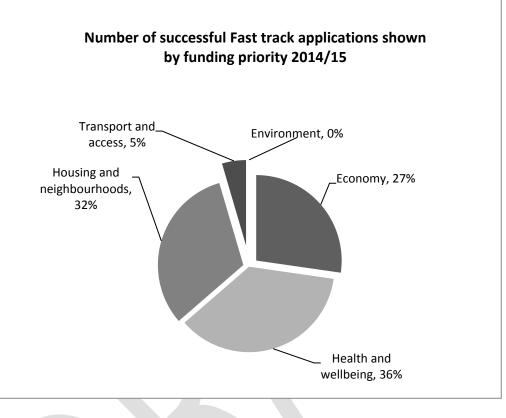

- Of the successful 22 grants, over 80% of approved bids (18) received the full amount they had requested, four were given a lesser grant offer (from 12%-75% of the original request). The smallest request was £195 (approved). Over 70% of all bids received requested the maximum grant available through the Fast track (£500, or after September £1,000).
- The 'Health & Wellbeing' Priority was ticked by 39% of all Fast track applications, 'Housing & Neighbourhoods' Priority by a further 29% and the Economy by 21%. Fig. 2 (below) shows the successful grants by Priority theme. One application was received under 'Environment" but was withdrawn prior to consideration.

Figure 2: Approved Fast track applications by Funding Priority