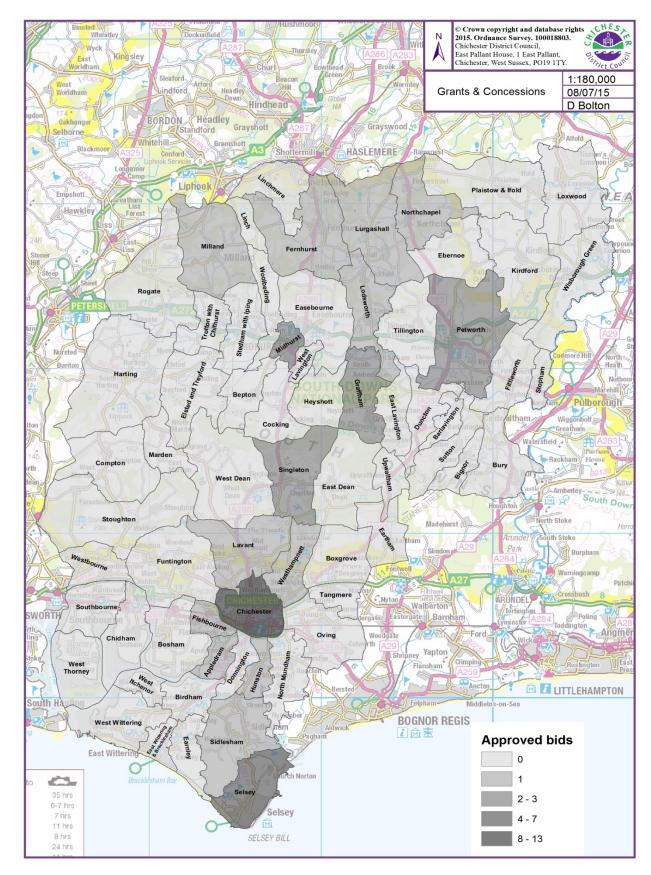

18 individual parishes in the District benefited from successful applications to the grants programme (including Fast track and Low Carbon). This is a reduced geographic spread compared with the last year when 28 different parishes benefited. 19 applications identified beneficiaries from a wider area and were recorded as 'Districtwide'. These were either projects that were to be deployed in multiple locations, projects that geographically served an area significantly larger than a single Parish or a service that was available to relevant users from across the District).

The map below shows the distribution of successful applications across the District (excluding Districtwide bids). Due to the relative population and the appropriateness of locating events or projects in the City, Chichester has by far the highest number of applications (15 submitted, 13 being successful). Seven of the applications allocated to Chichester city also specifically identified that they would benefit surrounding communities to some extent. A higher number of bids came forward this year from the other larger areas of settlement, most significantly from Selsey where eight bids were received and seven of these were successful (a high success rate). Some of the District's smaller Parishes were also identified as being the primary areas of benefit from individual

#### applications (Apuldram, Graffham and Milland).